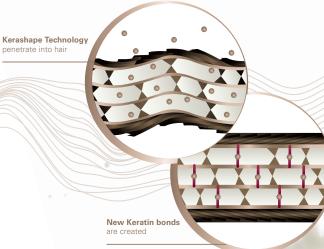

### **HOW DOES IT WORK?**

penetrate into hair

The Kerasilk® Keratin smoothing service utilizes a new generation of technology (consisting of glyoxylic acid, keratin and silk proteins) that penetrates the hair structure and creates a matrix of new Keratin bonds that reinforce and stabilize hair for up to 5 months.